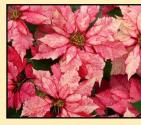

# **Gertens 2014 Holiday Poinsettias**

5-7 blooms on a 12"-14" diameter plant.

12-18 blooms on an 18" diameter plant.

Red

Pink

Marble Frost -NEW!

\*Painted Poinsettias are natural poinsettias, air-brush painted by hand for a whole new look!