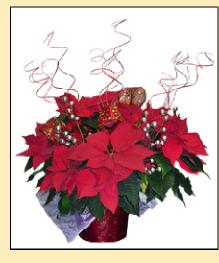

#### Holiday Dazzler in Red

Our 8.5" red poinsettia all dressed for the holidays!

Decorated with silver berry stems, curly red glittering ting, glittering ribbon, silver organza and a red pot cover.