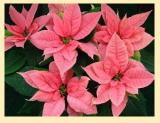

# **Gertens 2014 Holiday Poinsettias**

5-7 blooms on a 12"-14" diameter plant.

12-18 blooms on an 18" diameter plant.

Red

Pink

Marble Frost -NEW!

\*Painted Poinsettias are natural poinsettias, air-brush painted by hand for a whole new look!