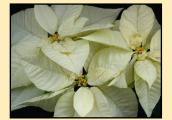

White

Blue Holiday \*painted

Poinsettias and Cyclamen are packaged with organza, a decorative pot cover, a care tag, and a protective paper sleeve for shipping.