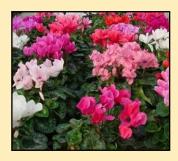

Cyclamen are available in Red, White, or Shades of Pink/Purple. These beautiful plants will bloom into spring!

\*Hint – let soil get dry to the touch between waterings. Do not over-water.