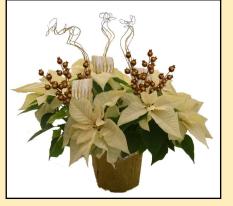

## NEW for 2014! Holiday Dazzler in White

Our 8.5" white poinsettia decked out in silver and gold! Decorated with gold berry stems,

Decorated with gold berry stems, gold glittered ting, glittering ribbon, silver organza, and a gold pot cover.