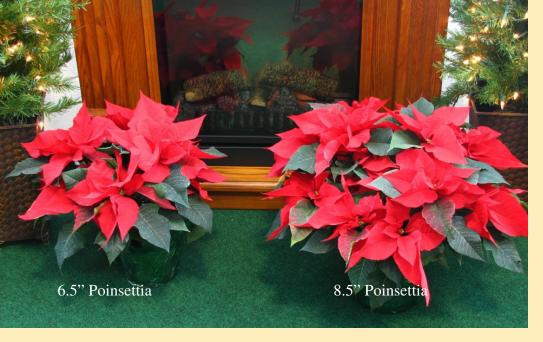

# **Gertens 2014 Holiday Poinsettias**

5-7 blooms on a 12"-14" diameter plant.

12-18 blooms on an 18" diameter plant.

Red

Pink

Marble Frost -NEW!

\*Painted Poinsettias are natural poinsettias, air-brush painted by hand for a whole new look!

White

Blue Holiday \*painted

Poinsettias and Cyclamen are packaged with organza, a decorative pot cover, a care tag, and a protective paper sleeve for shipping.