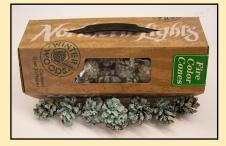

#### **Fire Color Cones**

Produces dancing green and blue 'colored flames' for your wood fire. For use in your fireplace or campfire. Over 30 pieces per package.