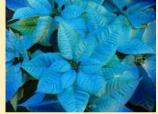

White

Blue Holiday \*painted

Poinsettias and Cyclamen are packaged with organza, a decorative pot cover, a care tag, and a protective paper sleeve for shipping.